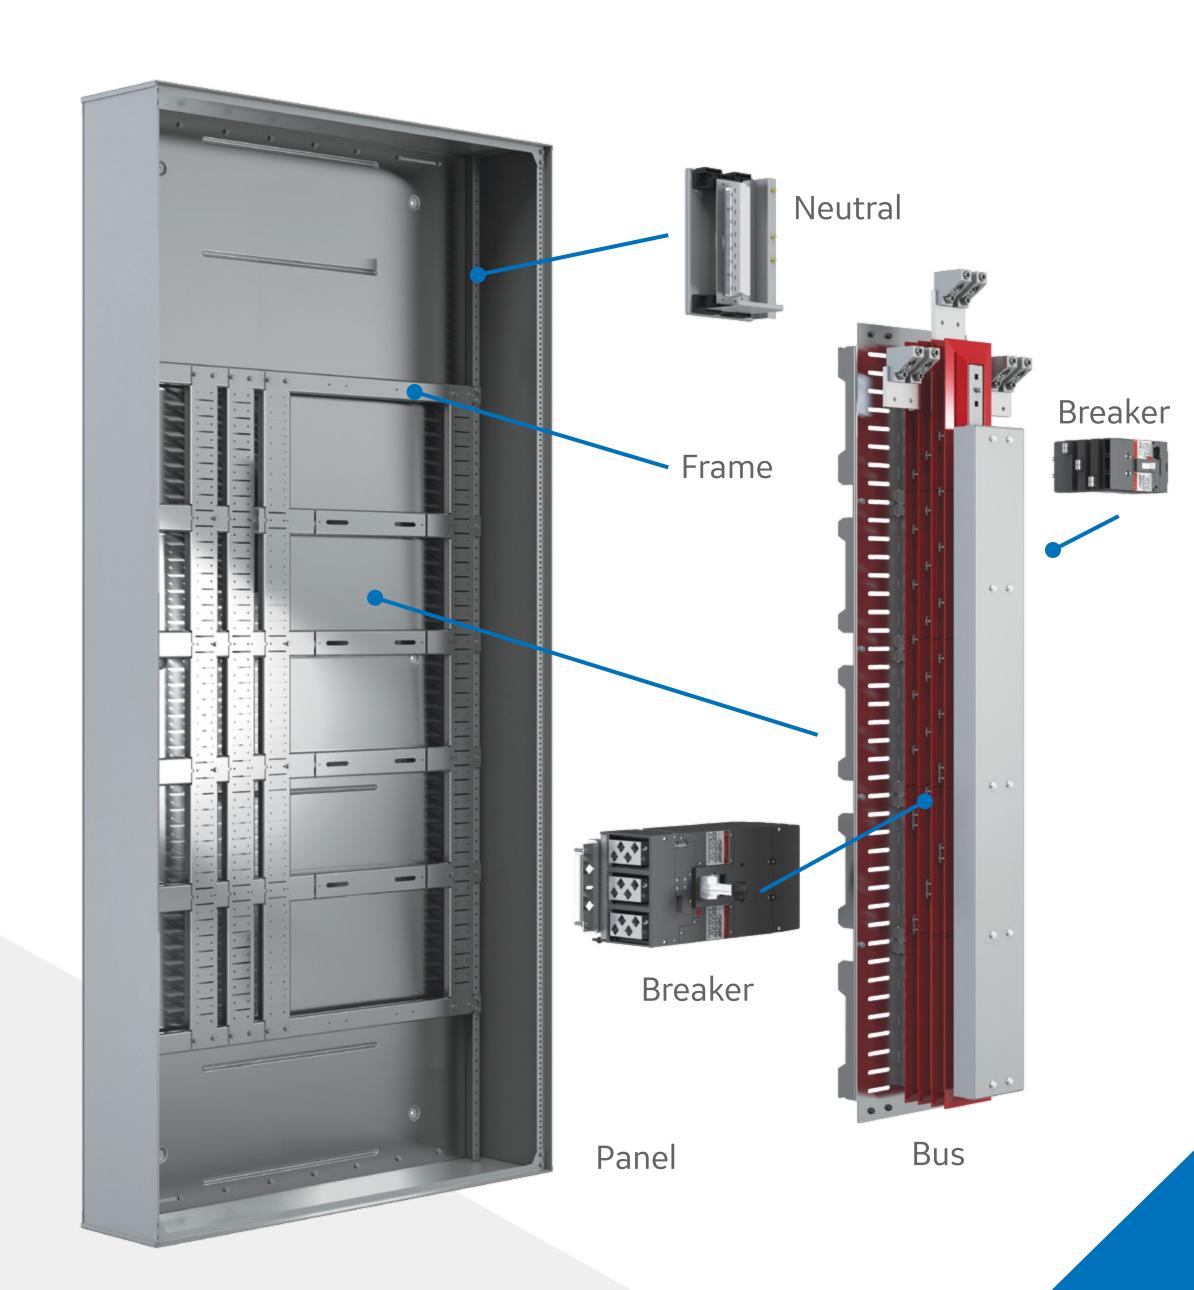

## EntellEon\*

Low Voltage Power Panel for the 21st Century

EntellEon is the new, low voltage power panel from GE's Industrial Solutions business that offers a more versatile approach to ordering, maintenance, and every step in-between.

END USER/CONSULTANT

person installation

feed options: top or bottom

minutes to assemble

breaker frames

internal bus

box size configurations

seconds to install a breaker

mix and match modularity

Experience the innovative features and exceptional versatility of a power panel truly built to support the next industrial era.

Make it Easy.