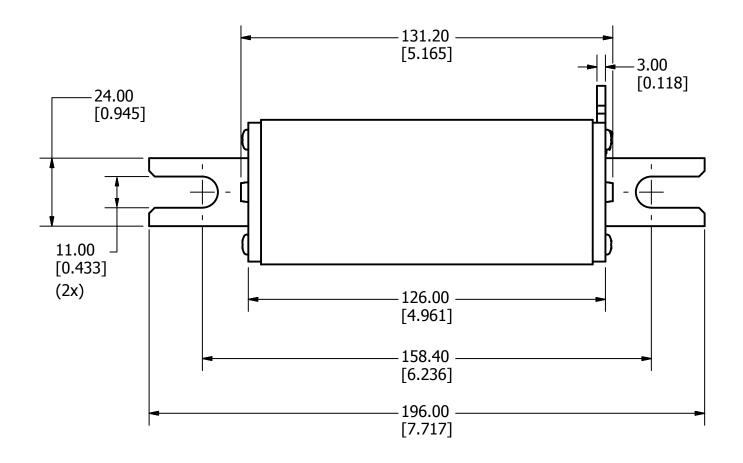

UNLESS OTHERWISE SPECIFIED, DIMENSIONS ARE IN MILLIMETERS, DIMENSIONS IN BRACKETS [ ] ARE INCHES DIMENSIONING AND DO NOT INCLUDE PLATING. TOLERANCING TO BE INTERPRETED IN ACCORDANCE WITH ANSI Y14.5M-1994

## TITLE

1500VDC SIZE 1XL W/ U-BLADES PHOTOVOLTAIC FUSE W/ MICROSWITCH INTERFACE OUTLINE

| EVISION | DRWG NO. |
|---------|----------|
|         |          |

B OL-SPNH000.XXDEMS

SHEET 1 OF 1