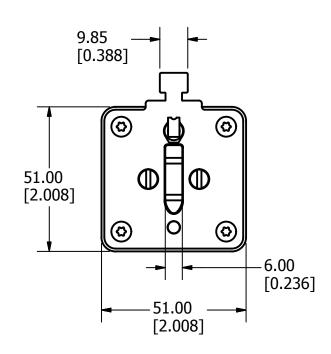

UNLESS OTHERWISE SPECIFIED, DIMENSIONS ARE IN MILLIMETERS, DIMENSIONS IN BRACKETS [ ] ARE INCHES DIMENSIONING AND DO NOT INCLUDE PLATING. TOLERANCING TO BE INTERPRETED IN ACCORDANCE WITH ANSI Y14.5M-1994

## TITLE

1500VDC SIZE 1XL W/ U-BLADES PHOTOVOLTAIC FUSE W/ MICROSWITCH INTERFACE OUTLINE

| EVISION | DRWG NO. |
|---------|----------|
|         |          |

B OL-SPNH000.XXDEMS

SHEET 1 OF 1