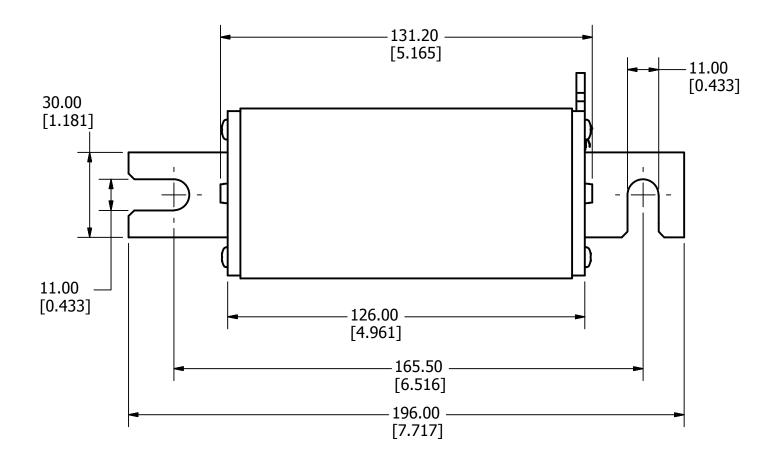

UNLESS OTHERWISE SPECIFIED, DIMENSIONS ARE IN MILLIMETERS, DIMENSIONS IN BRACKETS [ ] ARE INCHES DIMENSIONING AND DO NOT INCLUDE PLATING. TOLERANCING TO BE INTERPRETED IN ACCORDANCE WITH ANSI Y14.5M-1994

3RD ANGLE PROJECTION

TITLE

1500VDC SIZE 2XL W/ S-BLADE PHOTOVOLTAIC FUSE W/ MICROSWITCH INTERFACE OUTLINE

DRWG NO.

OL-SPNH.X2XLDLMS