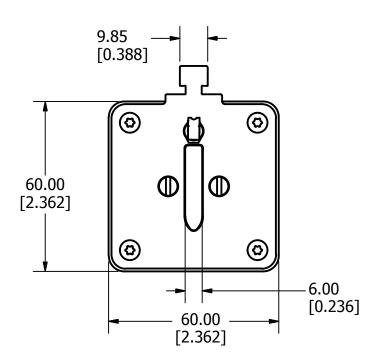

UNLESS OTHERWISE SPECIFIED, DIMENSIONS ARE IN MILLIMETERS, DIMENSIONS IN BRACKETS [ ] ARE INCHES DIMENSIONING AND DO NOT INCLUDE PLATING. TOLERANCING TO BE INTERPRETED IN ACCORDANCE WITH ANSI Y14.5M-1994

3RD ANGLE PROJECTION

TITLE

1500VDC SIZE 2XL W/ S-BLADE PHOTOVOLTAIC FUSE W/ MICROSWITCH INTERFACE OUTLINE

DRWG NO.

OL-SPNH.X2XLDLMS