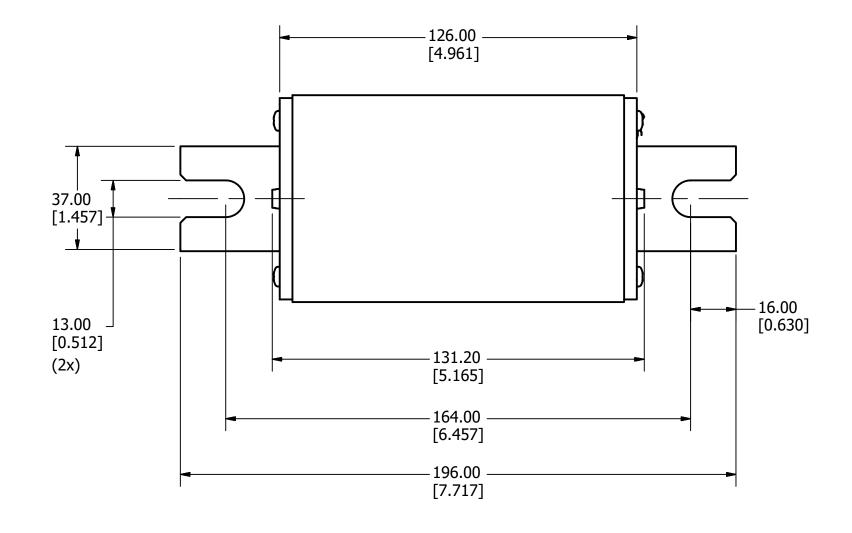

UNLESS OTHERWISE SPECIFIED, DIMENSIONS ARE IN MILLIMETERS, DIMENSIONS IN BRACKETS [ ] ARE INCHES DIMENSIONING AND DO NOT INCLUDE PLATING. TOLERANCING TO BE INTERPRETED IN ACCORDANCE WITH ANSI Y14.5M-1994

3RD ANGLE PROJECTION

TITLE

1500VDC SIZE 3L W/ U-BLADE PHOTOVOLTAIC FUSE OUTLINE

REVISION DRWG NO.

SHEET 1 OF 1

OL-SPNH000.X3LDE