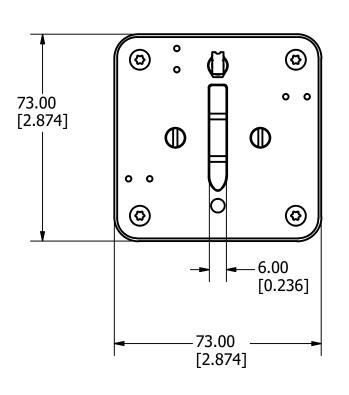

UNLESS OTHERWISE SPECIFIED, DIMENSIONS ARE IN MILLIMETERS, DIMENSIONS IN BRACKETS [ ] ARE INCHES DIMENSIONING AND DO NOT INCLUDE PLATING. TOLERANCING TO BE INTERPRETED IN ACCORDANCE WITH ANSI Y14.5M-1994

3RD ANGLE PROJECTION

TITLE

1500VDC SIZE 3L W/ U-BLADE PHOTOVOLTAIC FUSE OUTLINE

REVISION DRWG NO.

SHEET 1 OF 1

OL-SPNH000.X3LDE