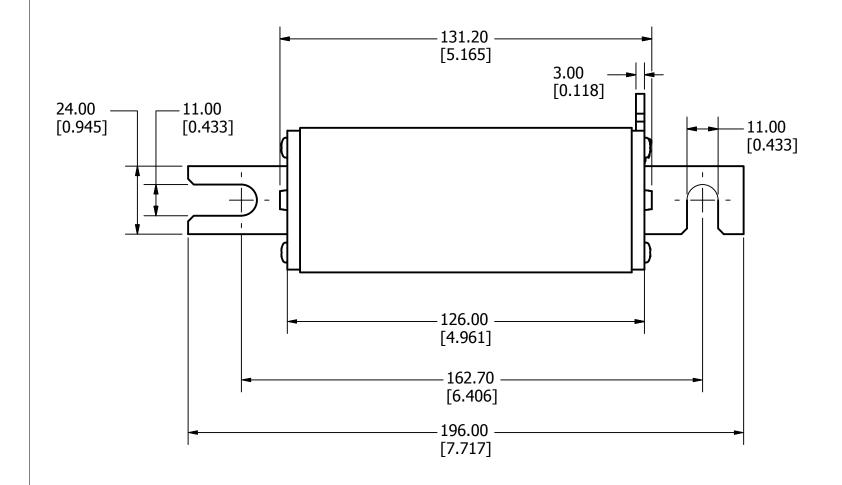

REV
 DAT

 A
 6/25,

 B
 10/20

|                                                                                                                                                                                                         | DENOTES CRITICAL CHARACTERISTICS.                                                                                                                                                 |                   |  |              |                   |                               |  |
|---------------------------------------------------------------------------------------------------------------------------------------------------------------------------------------------------------|-----------------------------------------------------------------------------------------------------------------------------------------------------------------------------------|-------------------|--|--------------|-------------------|-------------------------------|--|
| (                                                                                                                                                                                                       | DENOTES CPK DIMENSIONS, -MINIMUM CPK VALUE                                                                                                                                        |                   |  |              |                   |                               |  |
|                                                                                                                                                                                                         | DENOTES A CHARACTERISTIC THAT PROVIDES AN INDICATION<br>OF PROCESS PERFORMANCE. PROCEDURE FOR MEASUREMENT<br>AND TRACKING TO BE DEFINED IN<br>LITTELFUSE INSPECTION INSTRUCTIONS. |                   |  |              |                   |                               |  |
|                                                                                                                                                                                                         | DENOTES CP DIMENSIONS, -MINIMUM CP VALUE<br>MUST BE WITHIN THE DIMENSIONAL LIMITATIONS<br>SHOWN ON DRAWING AND INITIALLY LOCATED TO<br>ALLOW FOR MAXIMUM TOOL LIFE.               |                   |  |              |                   |                               |  |
| EC                                                                                                                                                                                                      |                                                                                                                                                                                   |                   |  | FINISH       |                   |                               |  |
|                                                                                                                                                                                                         |                                                                                                                                                                                   | DATE<br>4/18/2018 |  | SCALE<br>NTS |                   | FINISH GOOD WT<br>GRAMS/PIECE |  |
| SS OTHERWISE SPECIFIED, DIMENSIONS ARE IN MILLIMETERS, DIMENSIONS IN<br>IS [ ] ARE INCHES DIMENSIONING AND DO NOT INCLUDE PLATING. TOLERANCING<br>TO BE INTERPRETED IN ACCORDANCE WITH ANSI Y14.5M-1994 |                                                                                                                                                                                   |                   |  |              |                   |                               |  |
|                                                                                                                                                                                                         |                                                                                                                                                                                   |                   |  |              |                   |                               |  |
| OVDC SIZE 1XL W/ S-BLADES PHOTOVOLTAIC FUSE W/ MICROSWITCH<br>INTERFACE OUTLINE                                                                                                                         |                                                                                                                                                                                   |                   |  |              |                   |                               |  |
|                                                                                                                                                                                                         |                                                                                                                                                                                   |                   |  | ISION/       | DRWG NO.          | SHEET 1 OF 1                  |  |
| CHICAGO, ILLINOIS 60631                                                                                                                                                                                 |                                                                                                                                                                                   |                   |  |              | OL-SPNH000.XXDLMS |                               |  |
|                                                                                                                                                                                                         |                                                                                                                                                                                   |                   |  |              |                   |                               |  |