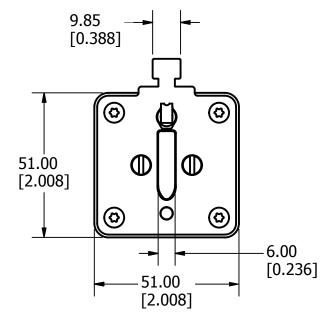

REV
 DAT

 A
 6/25,

 B
 10/20

|                                                                                                                                                                                                         | DENOTES CRITICAL CHARACTERISTICS.                                                                                                                                                 |                   |  |              |                   |                               |  |
|---------------------------------------------------------------------------------------------------------------------------------------------------------------------------------------------------------|-----------------------------------------------------------------------------------------------------------------------------------------------------------------------------------|-------------------|--|--------------|-------------------|-------------------------------|--|
| (                                                                                                                                                                                                       | DENOTES CPK DIMENSIONS, -MINIMUM CPK VALUE                                                                                                                                        |                   |  |              |                   |                               |  |
|                                                                                                                                                                                                         | DENOTES A CHARACTERISTIC THAT PROVIDES AN INDICATION<br>OF PROCESS PERFORMANCE. PROCEDURE FOR MEASUREMENT<br>AND TRACKING TO BE DEFINED IN<br>LITTELFUSE INSPECTION INSTRUCTIONS. |                   |  |              |                   |                               |  |
|                                                                                                                                                                                                         | DENOTES CP DIMENSIONS, -MINIMUM CP VALUE<br>MUST BE WITHIN THE DIMENSIONAL LIMITATIONS<br>SHOWN ON DRAWING AND INITIALLY LOCATED TO<br>ALLOW FOR MAXIMUM TOOL LIFE.               |                   |  |              |                   |                               |  |
| EC                                                                                                                                                                                                      |                                                                                                                                                                                   |                   |  | FINISH       |                   |                               |  |
|                                                                                                                                                                                                         |                                                                                                                                                                                   | DATE<br>4/18/2018 |  | SCALE<br>NTS |                   | FINISH GOOD WT<br>GRAMS/PIECE |  |
| SS OTHERWISE SPECIFIED, DIMENSIONS ARE IN MILLIMETERS, DIMENSIONS IN<br>IS [ ] ARE INCHES DIMENSIONING AND DO NOT INCLUDE PLATING. TOLERANCING<br>TO BE INTERPRETED IN ACCORDANCE WITH ANSI Y14.5M-1994 |                                                                                                                                                                                   |                   |  |              |                   |                               |  |
|                                                                                                                                                                                                         |                                                                                                                                                                                   |                   |  |              |                   |                               |  |
| OVDC SIZE 1XL W/ S-BLADES PHOTOVOLTAIC FUSE W/ MICROSWITCH<br>INTERFACE OUTLINE                                                                                                                         |                                                                                                                                                                                   |                   |  |              |                   |                               |  |
|                                                                                                                                                                                                         |                                                                                                                                                                                   |                   |  | ISION/       | DRWG NO.          | SHEET 1 OF 1                  |  |
| CHICAGO, ILLINOIS 60631                                                                                                                                                                                 |                                                                                                                                                                                   |                   |  |              | OL-SPNH000.XXDLMS |                               |  |
|                                                                                                                                                                                                         |                                                                                                                                                                                   |                   |  |              |                   |                               |  |