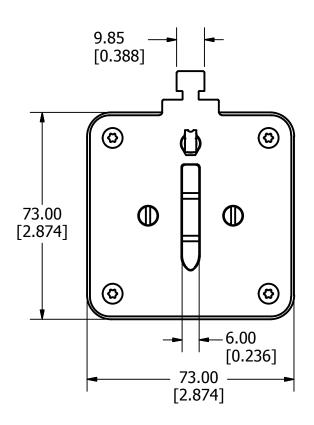

UNLESS OTHERWISE SPECIFIED, DIMENSIONS ARE IN MILLIMETERS, DIMENSIONS IN BRACKETS [ ] ARE INCHES DIMENSIONING AND DO NOT INCLUDE PLATING. TOLERANCING TO BE INTERPRETED IN ACCORDANCE WITH ANSI Y14.5M-1994

3RD ANGLE PROJECTION  $\oplus \Box$ 

TITLE
1500VDC SIZE 3L W/ U-BLADE PHOTOVOLTAIC FUSE W/ MICROSWITCH
INTERFACE OUTLINE

DRWG NO.

OL-SPNH.X3LDEMS