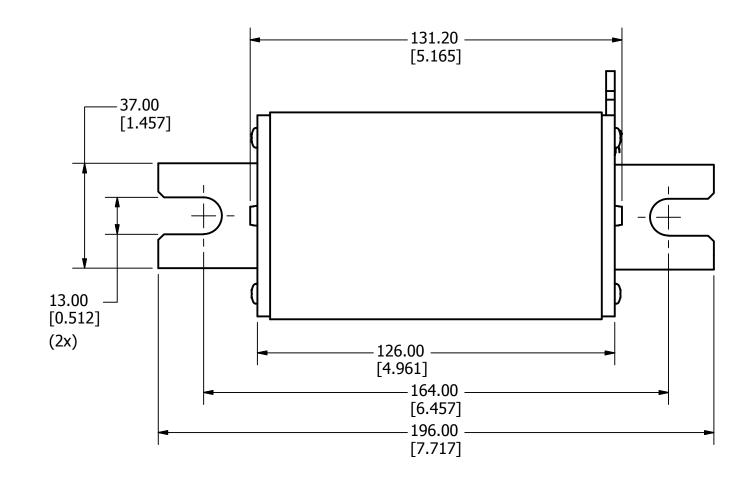

UNLESS OTHERWISE SPECIFIED, DIMENSIONS ARE IN MILLIMETERS, DIMENSIONS IN BRACKETS [ ] ARE INCHES DIMENSIONING AND DO NOT INCLUDE PLATING. TOLERANCING TO BE INTERPRETED IN ACCORDANCE WITH ANSI Y14.5M-1994

3RD ANGLE PROJECTION  $\oplus \Box$ 

TITLE
1500VDC SIZE 3L W/ U-BLADE PHOTOVOLTAIC FUSE W/ MICROSWITCH
INTERFACE OUTLINE

DRWG NO.

OL-SPNH.X3LDEMS