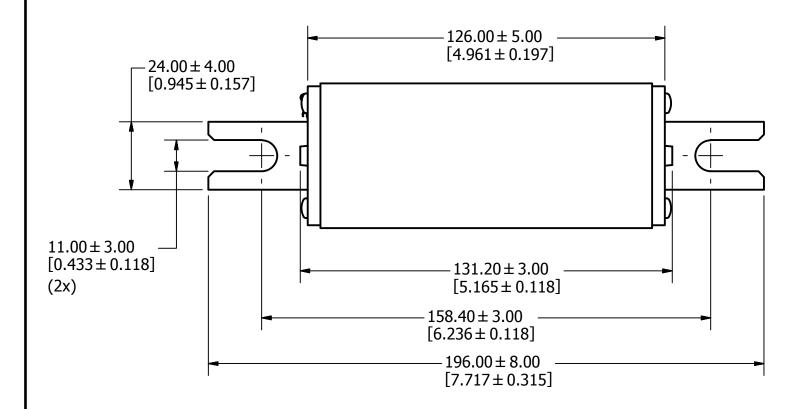

| $\mathbb{D}$                                                                                                                    |                                                                                                                                                                                   |     |                                       |                |                 |  |  |  |
|---------------------------------------------------------------------------------------------------------------------------------|-----------------------------------------------------------------------------------------------------------------------------------------------------------------------------------|-----|---------------------------------------|----------------|-----------------|--|--|--|
|                                                                                                                                 | -6.00±0.30<br>[0.236±0.0                                                                                                                                                          | 12] |                                       |                |                 |  |  |  |
|                                                                                                                                 | DENOTES CRITICAL CHARACTERISTICS.                                                                                                                                                 |     |                                       |                |                 |  |  |  |
| <                                                                                                                               | DENOTES CPK DIMENSIONS, -MINIMUM CPK VALUE                                                                                                                                        |     |                                       |                |                 |  |  |  |
| >                                                                                                                               | DENOTES A CHARACTERISTIC THAT PROVIDES AN INDICATION<br>OF PROCESS PERFORMANCE. PROCEDURE FOR MEASUREMENT<br>AND TRACKING TO BE DEFINED IN<br>LITTELFUSE INSPECTION INSTRUCTIONS. |     |                                       |                |                 |  |  |  |
|                                                                                                                                 | DENOTES CP DIMENSIONS, -MINIMUM CP VALUE<br>MUST BE WITHIN THE DIMENSIONAL LIMITATIONS<br>SHOWN ON DRAWING AND INITIALLY LOCATED TO<br>ALLOW FOR MAXIMUM TOOL LIFE.               |     |                                       |                |                 |  |  |  |
| EC                                                                                                                              |                                                                                                                                                                                   |     | FINISH                                |                |                 |  |  |  |
|                                                                                                                                 |                                                                                                                                                                                   |     | SCALE<br>NTS<br>DNS ARE IN MILLIMETER | RS, DIMENSIONS | S/PIECE<br>S IN |  |  |  |
| TS [ ] ARE INCHES DIMENSIONING AND DO NOT INCLUDE PLATING. TOLERANCING<br>TO BE INTERPRETED IN ACCORDANCE WITH ANSI Y14.5M-1994 |                                                                                                                                                                                   |     |                                       |                |                 |  |  |  |
|                                                                                                                                 |                                                                                                                                                                                   |     |                                       |                |                 |  |  |  |
| 1500VDC SIZE 1XL W/ U-BLADE PHOTOVOLTAIC FUSE OUTLINE                                                                           |                                                                                                                                                                                   |     |                                       |                |                 |  |  |  |

В

OL-SPNH000.XXDE