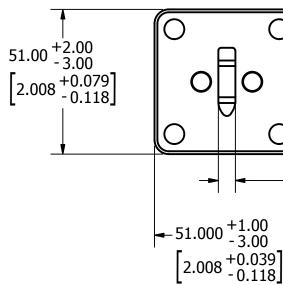

| $\mathbb{D}$                                                                                                                    |                                                                                                                                                                                   |     |                                       |                |                 |  |  |  |
|---------------------------------------------------------------------------------------------------------------------------------|-----------------------------------------------------------------------------------------------------------------------------------------------------------------------------------|-----|---------------------------------------|----------------|-----------------|--|--|--|
|                                                                                                                                 | -6.00±0.30<br>[0.236±0.0                                                                                                                                                          | 12] |                                       |                |                 |  |  |  |
|                                                                                                                                 | DENOTES CRITICAL CHARACTERISTICS.                                                                                                                                                 |     |                                       |                |                 |  |  |  |
| <                                                                                                                               | DENOTES CPK DIMENSIONS, -MINIMUM CPK VALUE                                                                                                                                        |     |                                       |                |                 |  |  |  |
| >                                                                                                                               | DENOTES A CHARACTERISTIC THAT PROVIDES AN INDICATION<br>OF PROCESS PERFORMANCE. PROCEDURE FOR MEASUREMENT<br>AND TRACKING TO BE DEFINED IN<br>LITTELFUSE INSPECTION INSTRUCTIONS. |     |                                       |                |                 |  |  |  |
|                                                                                                                                 | DENOTES CP DIMENSIONS, -MINIMUM CP VALUE<br>MUST BE WITHIN THE DIMENSIONAL LIMITATIONS<br>SHOWN ON DRAWING AND INITIALLY LOCATED TO<br>ALLOW FOR MAXIMUM TOOL LIFE.               |     |                                       |                |                 |  |  |  |
| EC                                                                                                                              |                                                                                                                                                                                   |     | FINISH                                |                |                 |  |  |  |
|                                                                                                                                 |                                                                                                                                                                                   |     | SCALE<br>NTS<br>DNS ARE IN MILLIMETER | RS, DIMENSIONS | S/PIECE<br>S IN |  |  |  |
| TS [ ] ARE INCHES DIMENSIONING AND DO NOT INCLUDE PLATING. TOLERANCING<br>TO BE INTERPRETED IN ACCORDANCE WITH ANSI Y14.5M-1994 |                                                                                                                                                                                   |     |                                       |                |                 |  |  |  |
|                                                                                                                                 |                                                                                                                                                                                   |     |                                       |                |                 |  |  |  |
| 1500VDC SIZE 1XL W/ U-BLADE PHOTOVOLTAIC FUSE OUTLINE                                                                           |                                                                                                                                                                                   |     |                                       |                |                 |  |  |  |

В

OL-SPNH000.XXDE