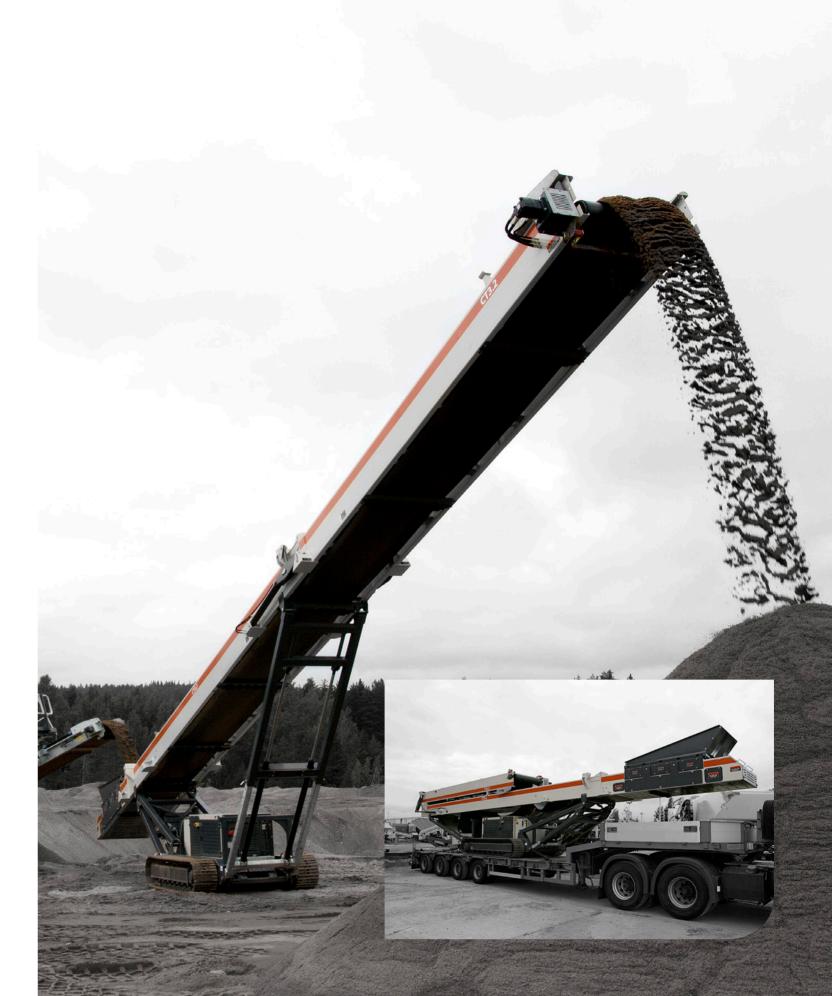

## Lokotrack CT3.2 and CW3.2 mobile conveyors

Track mounted Lokotrack CT3.2 and wheel mounted Lokotrack CW3.2 mobile conveyors offer an ideal solution for applications that require high stockpile capacity and excellent material transfer capabilities.

It also adds flexibility to multistage crushing and screening applications enabling easy and fast closed circuit operation of mobile units.

|                     | 42                                                                                       |                                                                                                                                                                                                                       |
|---------------------|------------------------------------------------------------------------------------------|-----------------------------------------------------------------------------------------------------------------------------------------------------------------------------------------------------------------------|
| Specification       |                                                                                          |                                                                                                                                                                                                                       |
|                     | CT3.2                                                                                    | CW3.2                                                                                                                                                                                                                 |
| Capacity            | 400 mtph<br>(440 stph)                                                                   | 400 mtph<br>(440 stph)                                                                                                                                                                                                |
| Feed size<br>up to  | 150 mm<br>(6")                                                                           | 150 mm<br>(6")                                                                                                                                                                                                        |
| Belt width          | 1050 mm<br>(42")                                                                         | 1050 mm<br>(42")                                                                                                                                                                                                      |
| Discharge<br>height | 9120 mm<br>(29'11")                                                                      | 9120 mm<br>(29'11")                                                                                                                                                                                                   |
| Operational length  | 20 000 mm<br>(65')                                                                       | 20 000 mm"<br>(65')                                                                                                                                                                                                   |
| Loading<br>height   | 120 mm – 340 mm<br>(4′0″ – 11′ 3″)                                                       | 126 mm – 156 m<br>(4'0" – 5' 3")                                                                                                                                                                                      |
| Engine              | Caterpillar C2.2 38kw<br>(51 HP)                                                         | -                                                                                                                                                                                                                     |
| Transport dir       | mensions                                                                                 |                                                                                                                                                                                                                       |
| Length              | Head section folded<br>13850 mm (45' 4")                                                 | 12 200 mm<br>(40' 3")                                                                                                                                                                                                 |
|                     | Head and tail section folded<br>10610 mm (34' 10")                                       |                                                                                                                                                                                                                       |
| Width               | 2350 mm<br>(7'4")                                                                        | 2250 mm<br>(7'4")                                                                                                                                                                                                     |
| Height              | Head section folded<br>2500 mm (8'2")                                                    | 2500 mm<br>(8'2")                                                                                                                                                                                                     |
|                     | Head and tail section folded 2550 mm (8'4")                                              |                                                                                                                                                                                                                       |
| Weight              | 9560 kg<br>(21030 lbs)                                                                   | 6410 kg<br>(14102 lbs)                                                                                                                                                                                                |
| Options             |                                                                                          |                                                                                                                                                                                                                       |
|                     | Hydraulic Folding of Tail<br>Section<br>Dual Hydraulic Drive for<br>increased throughput | Hydraulic Folding<br>Tail Section<br>Hydraulic Folding<br>Head Section<br>Diesel – Hydraulic<br>Power Unit<br>Electric -Hydraulic<br>Power Unit<br>Dual Hydraulic<br>Drive for increase<br>throughput<br>Chevron Belt |