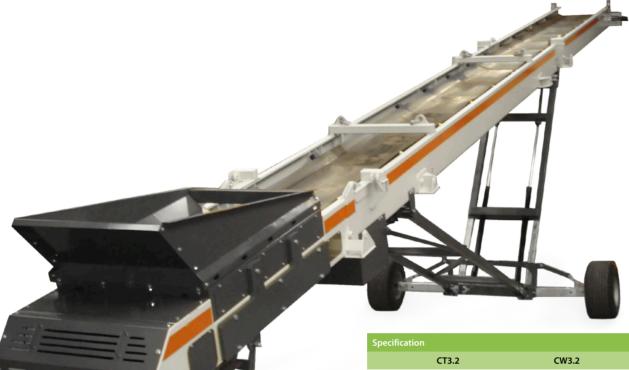

## Lokotrack CT3.2 and CW3.2 mobile conveyors

Track mounted Lokotrack CT3.2 and wheel mounted Lokotrack CW3.2 mobile conveyors offer an ideal solution for applications that require high stockpile capacity and excellent material transfer capabilities.

It also adds flexibility to multistage crushing and screening applications enabling easy and fast closed circuit operation of mobile units.

|                     | 42                                                                                       |                                                                                                                                                                                                                       |
|---------------------|------------------------------------------------------------------------------------------|-----------------------------------------------------------------------------------------------------------------------------------------------------------------------------------------------------------------------|
| Specification       |                                                                                          |                                                                                                                                                                                                                       |
|                     | CT3.2                                                                                    | CW3.2                                                                                                                                                                                                                 |
| Capacity            | 400 mtph<br>(440 stph)                                                                   | 400 mtph<br>(440 stph)                                                                                                                                                                                                |
| Feed size<br>up to  | 150 mm<br>(6")                                                                           | 150 mm<br>(6")                                                                                                                                                                                                        |
| Belt width          | 1050 mm<br>(42")                                                                         | 1050 mm<br>(42")                                                                                                                                                                                                      |
| Discharge<br>height | 9120 mm<br>(29'11")                                                                      | 9120 mm<br>(29'11")                                                                                                                                                                                                   |
| Operational length  | 20 000 mm<br>(65')                                                                       | 20 000 mm"<br>(65')                                                                                                                                                                                                   |
| Loading<br>height   | 120 mm – 340 mm<br>(4′0″ – 11′ 3″)                                                       | 126 mm – 156 m<br>(4'0" – 5' 3")                                                                                                                                                                                      |
| Engine              | Caterpillar C2.2 38kw<br>(51 HP)                                                         | -                                                                                                                                                                                                                     |
| Transport dir       | mensions                                                                                 |                                                                                                                                                                                                                       |
| Length              | Head section folded<br>13850 mm (45' 4")                                                 | 12 200 mm<br>(40' 3")                                                                                                                                                                                                 |
|                     | Head and tail section folded<br>10610 mm (34' 10")                                       |                                                                                                                                                                                                                       |
| Width               | 2350 mm<br>(7'4")                                                                        | 2250 mm<br>(7'4")                                                                                                                                                                                                     |
| Height              | Head section folded<br>2500 mm (8'2")                                                    | 2500 mm<br>(8'2")                                                                                                                                                                                                     |
|                     | Head and tail section folded 2550 mm (8'4")                                              |                                                                                                                                                                                                                       |
| Weight              | 9560 kg<br>(21030 lbs)                                                                   | 6410 kg<br>(14102 lbs)                                                                                                                                                                                                |
| Options             |                                                                                          |                                                                                                                                                                                                                       |
|                     | Hydraulic Folding of Tail<br>Section<br>Dual Hydraulic Drive for<br>increased throughput | Hydraulic Folding<br>Tail Section<br>Hydraulic Folding<br>Head Section<br>Diesel – Hydraulic<br>Power Unit<br>Electric -Hydraulic<br>Power Unit<br>Dual Hydraulic<br>Drive for increase<br>throughput<br>Chevron Belt |