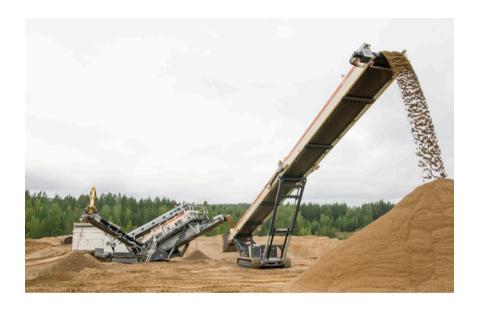

## Lokotrack CT3.2 and CW3.2 mobile conveyors

Track mounted Lokotrack CT3.2 and wheel mounted Lokotrack CW3.2 mobile conveyors offer an ideal solution for applications that require high stockpile capacity and excellent material transfer capabilities.

It also adds flexibility to multistage crushing and screening applications enabling easy and fast closed circuit operation of mobile units.

|                     | 42                                                                                       |                                                                                                                                                                                                                       |
|---------------------|------------------------------------------------------------------------------------------|-----------------------------------------------------------------------------------------------------------------------------------------------------------------------------------------------------------------------|
| Specification       |                                                                                          |                                                                                                                                                                                                                       |
|                     | CT3.2                                                                                    | CW3.2                                                                                                                                                                                                                 |
| Capacity            | 400 mtph<br>(440 stph)                                                                   | 400 mtph<br>(440 stph)                                                                                                                                                                                                |
| Feed size<br>up to  | 150 mm<br>(6")                                                                           | 150 mm<br>(6")                                                                                                                                                                                                        |
| Belt width          | 1050 mm<br>(42")                                                                         | 1050 mm<br>(42")                                                                                                                                                                                                      |
| Discharge<br>height | 9120 mm<br>(29'11")                                                                      | 9120 mm<br>(29'11")                                                                                                                                                                                                   |
| Operational length  | 20 000 mm<br>(65')                                                                       | 20 000 mm"<br>(65')                                                                                                                                                                                                   |
| Loading<br>height   | 120 mm – 340 mm<br>(4′0″ – 11′ 3″)                                                       | 126 mm – 156 m<br>(4'0" – 5' 3")                                                                                                                                                                                      |
| Engine              | Caterpillar C2.2 38kw<br>(51 HP)                                                         | -                                                                                                                                                                                                                     |
| Transport dir       | mensions                                                                                 |                                                                                                                                                                                                                       |
| Length              | Head section folded<br>13850 mm (45' 4")                                                 | 12 200 mm<br>(40' 3")                                                                                                                                                                                                 |
|                     | Head and tail section folded<br>10610 mm (34' 10")                                       |                                                                                                                                                                                                                       |
| Width               | 2350 mm<br>(7'4")                                                                        | 2250 mm<br>(7'4")                                                                                                                                                                                                     |
| Height              | Head section folded<br>2500 mm (8'2")                                                    | 2500 mm<br>(8'2")                                                                                                                                                                                                     |
|                     | Head and tail section folded 2550 mm (8'4")                                              |                                                                                                                                                                                                                       |
| Weight              | 9560 kg<br>(21030 lbs)                                                                   | 6410 kg<br>(14102 lbs)                                                                                                                                                                                                |
| Options             |                                                                                          |                                                                                                                                                                                                                       |
|                     | Hydraulic Folding of Tail<br>Section<br>Dual Hydraulic Drive for<br>increased throughput | Hydraulic Folding<br>Tail Section<br>Hydraulic Folding<br>Head Section<br>Diesel – Hydraulic<br>Power Unit<br>Electric -Hydraulic<br>Power Unit<br>Dual Hydraulic<br>Drive for increase<br>throughput<br>Chevron Belt |