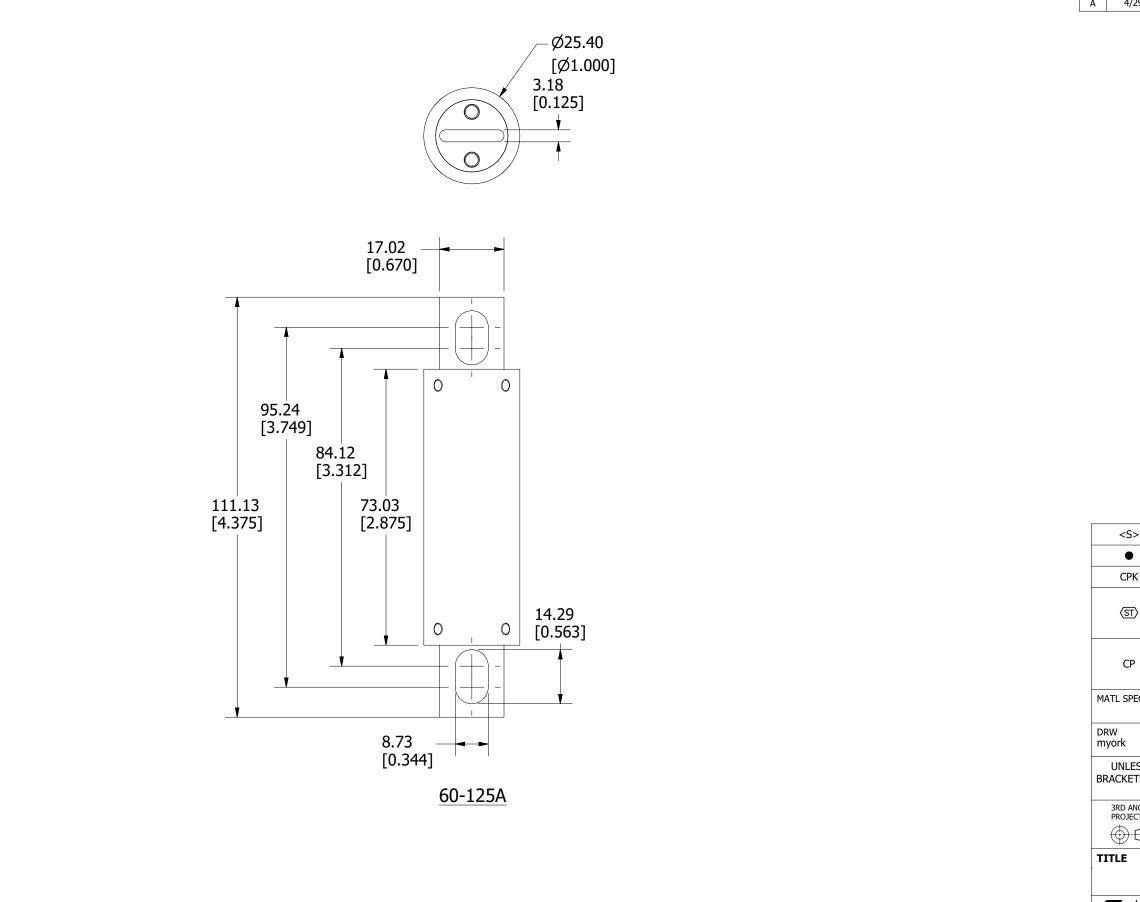

M

| REVISION |                                    |  |  |  |  |  |
|----------|------------------------------------|--|--|--|--|--|
| ATE      | DESCRIPTION                        |  |  |  |  |  |
| 9/21     | 523624GCP - RELEASE PER EM3233 MRY |  |  |  |  |  |
|          |                                    |  |  |  |  |  |

| >                                                                                                                                                                                                        | CRITICAL CHARACTERISTIC FOR PART SAFETY/COMPLIANCE                                                                                                                                |                   |              |            |                               |  |