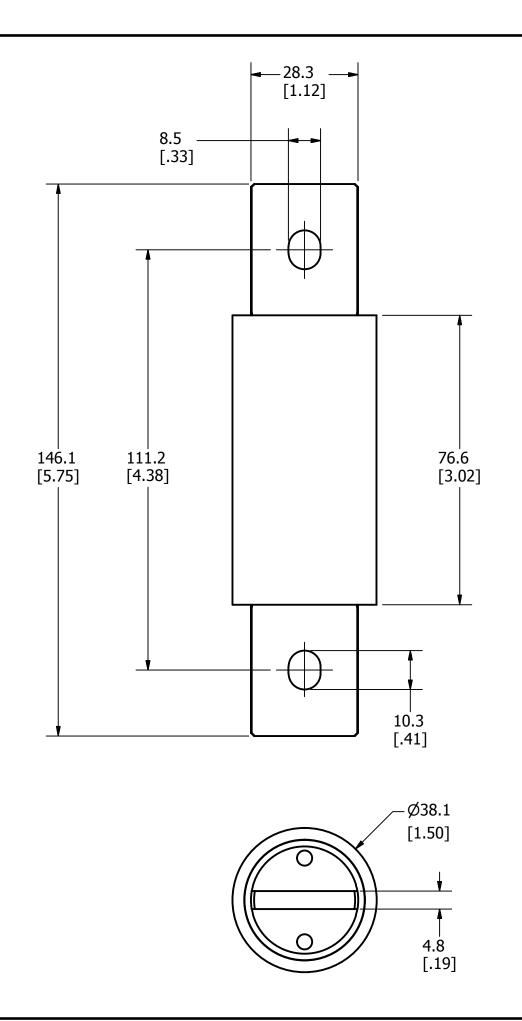

UNLESS OTHERWISE SPECIFIED, DIMENSIONS ARE IN MILLIMETERS, DIMENSIONS IN BRACKETS [ ] ARE INCHES DIMENSIONING AND DO NOT INCLUDE PLATING. TOLERANCING TO BE INTERPRETED IN ACCORDANCE WITH ANSI Y14.5M-1994

3RD ANGLE PROJECTION

TITLE

SPFJ 125A-200A W/ 8mm HOLE

REVISION DE

**DRWG NO.** SHEET 1 OF 1

OL-SPFJ000XXL