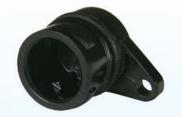

## Inline Connector Cable Environmental Cap

Itron's environmental cap incorporates a compressible rubber O-ring seal that when inserted into the mating male half inline connector, provides a secondary sealing barrier to ensure waterproof protection when an ERT® module is not immediately attached. Additionally, the cap guards against water pit substance contamination to ensure a smooth and easy mating of the connector system components at a future date.

The environmental cap is supplied with each inline connector cable however additional caps may be ordered separately.

Talk with your local Itron Representative to learn more | itron.com