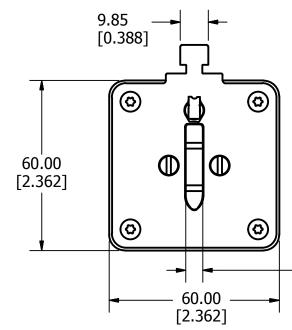

| -6.00<br>[0.236]                                                                                                 |                                                                                                                                                                                                                                                                                                                                                          |  |         |         |                                   |                     |  |  |
|------------------------------------------------------------------------------------------------------------------|----------------------------------------------------------------------------------------------------------------------------------------------------------------------------------------------------------------------------------------------------------------------------------------------------------------------------------------------------------|--|---------|---------|-----------------------------------|---------------------|--|--|
|                                                                                                                  | DENOTES CRITICAL CHARACTERISTICS.                                                                                                                                                                                                                                                                                                                        |  |         |         |                                   |                     |  |  |
| (                                                                                                                | DENOTES CPK DIMENSIONS, -MINIMUM CPK VALUE                                                                                                                                                                                                                                                                                                               |  |         |         |                                   |                     |  |  |
| >                                                                                                                | DENOTES A CHARACTERISTIC THAT PROVIDES AN INDICATION<br>OF PROCESS PERFORMANCE. PROCEDURE FOR MEASUREMENT<br>AND TRACKING TO BE DEFINED IN<br>LITTELFUSE INSPECTION INSTRUCTIONS.<br>DENOTES CP DIMENSIONS, -MINIMUM CP VALUE<br>MUST BE WITHIN THE DIMENSIONAL LIMITATIONS<br>SHOWN ON DRAWING AND INITIALLY LOCATED TO<br>ALLOW FOR MAXIMUM TOOL LIFE. |  |         |         |                                   |                     |  |  |
| EC                                                                                                               |                                                                                                                                                                                                                                                                                                                                                          |  | FINI    |         |                                   |                     |  |  |
| DATE<br>4/18/2018<br>SS OTHERWISE SPECIFIED, DIMEN<br>IS [] ARE INCHES DIMENSIONING                              |                                                                                                                                                                                                                                                                                                                                                          |  | g and d | R<br>NR | E IN MILLIMETEI<br>NOT INCLUDE PL | LATING. TOLERANCING |  |  |
|                                                                                                                  |                                                                                                                                                                                                                                                                                                                                                          |  |         |         |                                   |                     |  |  |
| OVDC SIZE 2XL W/ U-BLADE PHOTOVOLTAIC FUSE W/ MICROSWITCH<br>INTERFACE OUTLINE<br>REVISION DRWG NO. SHEET 1 OF 1 |                                                                                                                                                                                                                                                                                                                                                          |  |         |         |                                   |                     |  |  |
| Littelfuse<br>CHICAGO, ILLINOIS 60631                                                                            |                                                                                                                                                                                                                                                                                                                                                          |  |         |         |                                   | OL-SPNH.X2XLDEMS    |  |  |
|                                                                                                                  |                                                                                                                                                                                                                                                                                                                                                          |  |         |         |                                   |                     |  |  |