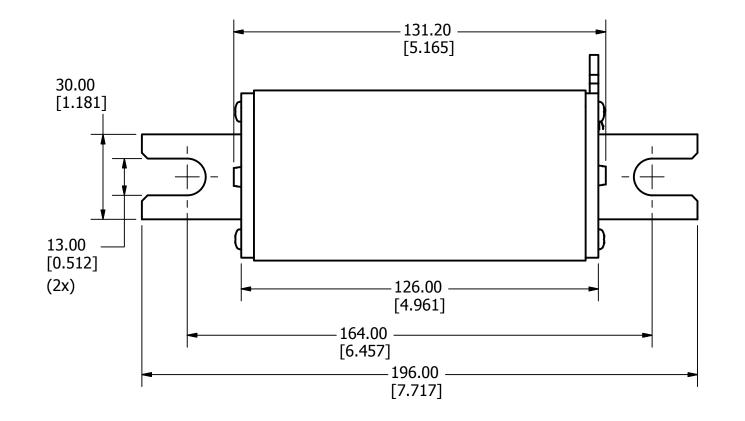

| -6.00<br>[0.236]                                                                                                 |                                                                                                                                                                                                                                                                                                                                                          |  |         |         |                                   |                     |  |  |
|------------------------------------------------------------------------------------------------------------------|----------------------------------------------------------------------------------------------------------------------------------------------------------------------------------------------------------------------------------------------------------------------------------------------------------------------------------------------------------|--|---------|---------|-----------------------------------|---------------------|--|--|
|                                                                                                                  | DENOTES CRITICAL CHARACTERISTICS.                                                                                                                                                                                                                                                                                                                        |  |         |         |                                   |                     |  |  |
| (                                                                                                                | DENOTES CPK DIMENSIONS, -MINIMUM CPK VALUE                                                                                                                                                                                                                                                                                                               |  |         |         |                                   |                     |  |  |
| >                                                                                                                | DENOTES A CHARACTERISTIC THAT PROVIDES AN INDICATION<br>OF PROCESS PERFORMANCE. PROCEDURE FOR MEASUREMENT<br>AND TRACKING TO BE DEFINED IN<br>LITTELFUSE INSPECTION INSTRUCTIONS.<br>DENOTES CP DIMENSIONS, -MINIMUM CP VALUE<br>MUST BE WITHIN THE DIMENSIONAL LIMITATIONS<br>SHOWN ON DRAWING AND INITIALLY LOCATED TO<br>ALLOW FOR MAXIMUM TOOL LIFE. |  |         |         |                                   |                     |  |  |
| EC                                                                                                               |                                                                                                                                                                                                                                                                                                                                                          |  | FINI    |         |                                   |                     |  |  |
| DATE<br>4/18/2018<br>SS OTHERWISE SPECIFIED, DIMEN<br>IS [] ARE INCHES DIMENSIONING                              |                                                                                                                                                                                                                                                                                                                                                          |  | g and d | R<br>NR | E IN MILLIMETEI<br>NOT INCLUDE PL | LATING. TOLERANCING |  |  |
|                                                                                                                  |                                                                                                                                                                                                                                                                                                                                                          |  |         |         |                                   |                     |  |  |
| OVDC SIZE 2XL W/ U-BLADE PHOTOVOLTAIC FUSE W/ MICROSWITCH<br>INTERFACE OUTLINE<br>REVISION DRWG NO. SHEET 1 OF 1 |                                                                                                                                                                                                                                                                                                                                                          |  |         |         |                                   |                     |  |  |
| Littelfuse<br>CHICAGO, ILLINOIS 60631                                                                            |                                                                                                                                                                                                                                                                                                                                                          |  |         |         |                                   | OL-SPNH.X2XLDEMS    |  |  |
|                                                                                                                  |                                                                                                                                                                                                                                                                                                                                                          |  |         |         |                                   |                     |  |  |