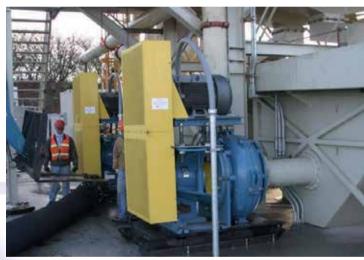

To support your slurry transport needs Metso has a wide range of heavy-duty slurry pumps in both horizontal and vertical configurations. Pumps built from high chrome white iron hard metal castings are ideal for transporting large particle slurries. Rubber lined pumps are available for handling the finer particle slurries to obtain long operating life.

Metso also has the expertise to support technical and field support needs as well as replacement part requirements.

Spiral classifier overflow – VS200