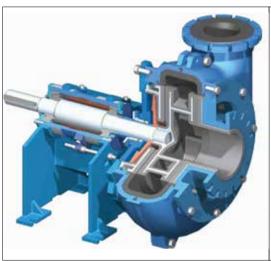

## Aggregates Industry

Spiral classifier overflow – HM250

Screen underflow – MR200

Metso's slurry pumps are heavy and robust centrifugal pumps, capable of handling tough and abrasive duties. Designed for excellent performance, low energy consumption, long wear life and easy maintenance.

To support your slurry transport needs Metso has a wide range of heavy-duty slurry pumps in both horizontal and vertical configurations. Pumps built from high chrome white iron hard metal castings are ideal for transporting large particle slurries. Rubber lined pumps are available for handling the finer particle slurries to obtain long operating life.