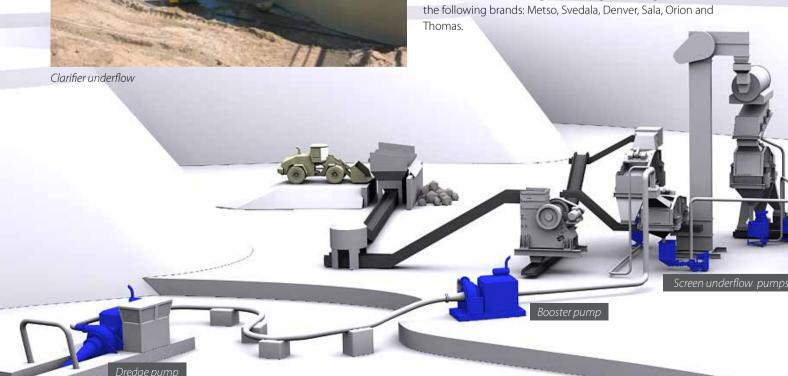

We also offer engineering consultation and state-of-the-art pump sizing and selection software.

Various designs are available to cover all hydraulic transportation needs in the widest variety of process applications including grinding circuits, tailings disposal, filter feed, dredging, hydro cyclone feed and general slurry transfer.

To support your slurry transport needs Metso has a wide range of heavy-duty slurry pumps in both horizontal and vertical configurations. Pumps built from high chrome white iron hard metal castings are ideal for transporting large particle slurries. Rubber lined pumps are available for handling the finer particle slurries to obtain long operating life.