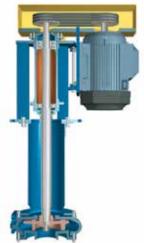

To support your slurry transport needs Metso has a wide range of heavy-duty slurry pumps in both horizontal and vertical configurations. Pumps built from high chrome white iron hard metal castings are ideal for transporting large particle slurries. Rubber lined pumps are available for handling the finer particle slurries to obtain long operating life.