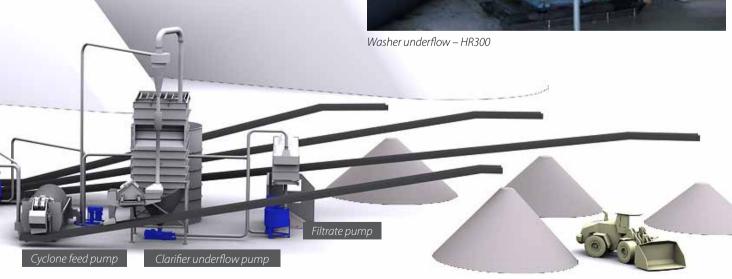

We also offer engineering consultation and state-of-the-art pump sizing and selection software.

Various designs are available to cover all hydraulic transportation needs in the widest variety of process applications including grinding circuits, tailings disposal, filter feed, dredging, hydro cyclone feed and general slurry transfer.

We are the OEM with original drawings and design details for

*Hydrocyclone tower – HR* 

Metso has many years of experience supplying all types of crushing, screening, classification, separation, dewatering, conveying and pumping equipment to the aggregate industry.