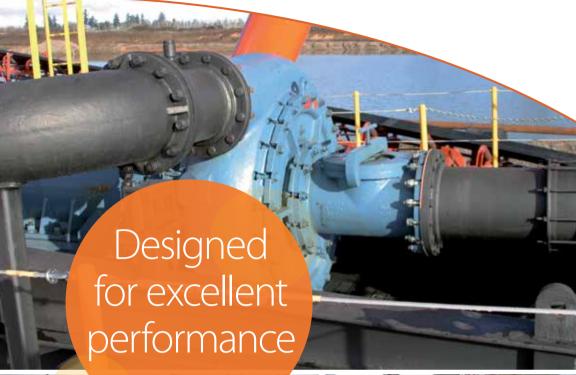

## Aggregates Industry

Spiral classifier overflow – HM250

Screen underflow – MR200

Metso's slurry pumps are heavy and robust centrifugal pumps, capable of handling tough and abrasive duties. Designed for excellent performance, low energy consumption, long wear life and easy maintenance.