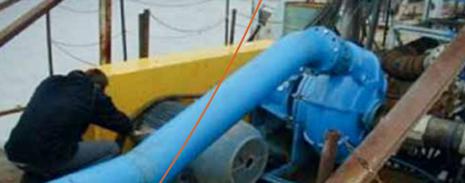

To support your slurry transport needs Metso has a wide range of heavy-duty slurry pumps in both horizontal and vertical configurations. Pumps built from high chrome white iron hard metal castings are ideal for transporting large particle slurries. Rubber lined pumps are available for handling the finer particle slurries to obtain long operating life.