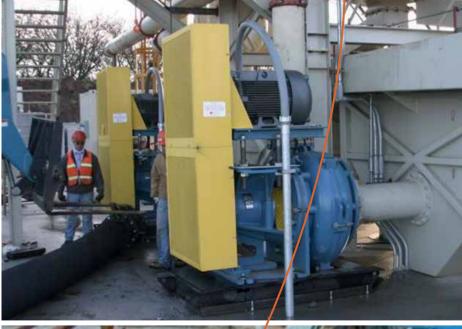

## Aggregates Industry

Spiral classifier overflow – HM250

Screen underflow – MR200

Metso's slurry pumps are heavy and robust centrifugal pumps, capable of handling tough and abrasive duties. Designed for excellent performance, low energy consumption, long wear life and easy maintenance.

To support your slurry transport needs Metso has a wide range of heavy-duty slurry pumps in both horizontal and vertical configurations. Pumps built from high chrome white iron hard metal castings are ideal for transporting large particle slurries. Rubber lined pumps are available for handling the finer particle slurries to obtain long operating life.