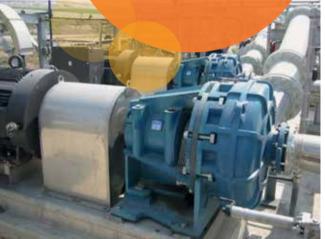

Metso also has the expertise to support technical and field support needs as well as replacement part requirements.

Spiral classifier overflow – VS200