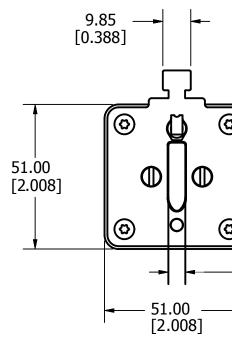

| REV | D           |
|-----|-------------|
| Α   | 10/         |
| В   | 6/          |
| С   | 2/1         |
| D   | 10/         |
|     | A<br>B<br>C |

|                                                                                                                                                                                                         | REVISION                                                                                                                                                                          |                                                                         |        |               |                               |  |  |  |
|---------------------------------------------------------------------------------------------------------------------------------------------------------------------------------------------------------|-----------------------------------------------------------------------------------------------------------------------------------------------------------------------------------|-------------------------------------------------------------------------|--------|---------------|-------------------------------|--|--|--|
| ATE                                                                                                                                                                                                     |                                                                                                                                                                                   |                                                                         |        |               |                               |  |  |  |
| 18/16<br>6/17                                                                                                                                                                                           |                                                                                                                                                                                   | 516546GCP - RELEASE MRY<br>517431ECP/D - REMOVE DATA SHEET REVISION MRY |        |               |                               |  |  |  |
| 16/18                                                                                                                                                                                                   |                                                                                                                                                                                   | 518752ECP/B - ADD TOLERANCES MRY                                        |        |               |                               |  |  |  |
| 20/20                                                                                                                                                                                                   | 522884ECP/C - UPDATE TO NEW CAP DESIGN MRY                                                                                                                                        |                                                                         |        |               |                               |  |  |  |
|                                                                                                                                                                                                         | .00<br>).236]                                                                                                                                                                     |                                                                         |        |               |                               |  |  |  |
|                                                                                                                                                                                                         | DENOTES CRITICAL CHA                                                                                                                                                              | ARAC                                                                    | TERIS  | TICS.         |                               |  |  |  |
| <                                                                                                                                                                                                       | DENOTES CPK DIMENSI                                                                                                                                                               | ONS,                                                                    | -MINI  | MUM CPK VALUE |                               |  |  |  |
|                                                                                                                                                                                                         | DENOTES A CHARACTERISTIC THAT PROVIDES AN INDICATION<br>OF PROCESS PERFORMANCE. PROCEDURE FOR MEASUREMENT<br>AND TRACKING TO BE DEFINED IN<br>LITTELFUSE INSPECTION INSTRUCTIONS. |                                                                         |        |               |                               |  |  |  |
| DENOTES CP DIMENSIONS, -MINIMUM CP VALUE<br>MUST BE WITHIN THE DIMENSIONAL LIMITATIONS<br>SHOWN ON DRAWING AND INITIALLY LOCATED TO<br>ALLOW FOR MAXIMUM TOOL LIFE.                                     |                                                                                                                                                                                   |                                                                         |        |               |                               |  |  |  |
| EC                                                                                                                                                                                                      |                                                                                                                                                                                   |                                                                         | FINISH |               |                               |  |  |  |
| DATE<br>10/17/2016                                                                                                                                                                                      |                                                                                                                                                                                   |                                                                         | NTS    |               | FINISH GOOD WT<br>GRAMS/PIECE |  |  |  |
| SS OTHERWISE SPECIFIED, DIMENSIONS ARE IN MILLIMETERS, DIMENSIONS IN<br>TS [ ] ARE INCHES DIMENSIONING AND DO NOT INCLUDE PLATING. TOLERANCING<br>TO BE INTERPRETED IN ACCORDANCE WITH ANSI Y14.5M-1994 |                                                                                                                                                                                   |                                                                         |        |               |                               |  |  |  |
|                                                                                                                                                                                                         |                                                                                                                                                                                   |                                                                         |        |               |                               |  |  |  |
| 1500VDC PHOTOVOLTAIC FUSE OUTLINE                                                                                                                                                                       |                                                                                                                                                                                   |                                                                         |        |               |                               |  |  |  |
|                                                                                                                                                                                                         | telfuse <sup>®</sup>                                                                                                                                                              |                                                                         |        |               |                               |  |  |  |
| CHICAGO, ILLINOIS 60631                                                                                                                                                                                 |                                                                                                                                                                                   |                                                                         |        | OL-SPN        |                               |  |  |  |