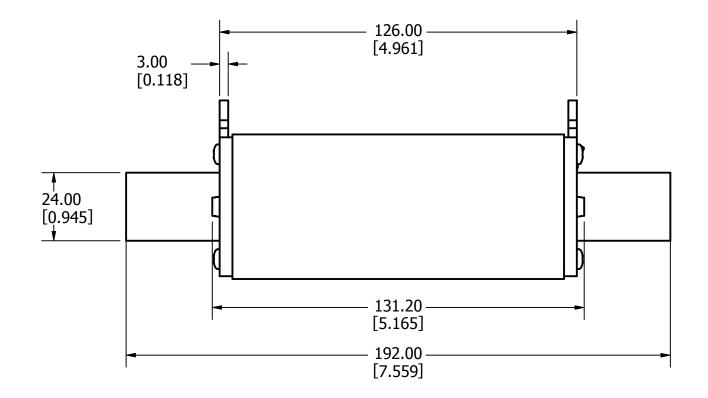

| REV | D           |
|-----|-------------|
| Α   | 10/         |
| В   | 6/          |
| С   | 2/1         |
| D   | 10/         |
|     | A<br>B<br>C |

|                                                                                                                                                                                                         | REVISION                                                                                                                                                                          |                                                                         |        |               |                               |  |  |  |
|---------------------------------------------------------------------------------------------------------------------------------------------------------------------------------------------------------|-----------------------------------------------------------------------------------------------------------------------------------------------------------------------------------|-------------------------------------------------------------------------|--------|---------------|-------------------------------|--|--|--|
| ATE                                                                                                                                                                                                     |                                                                                                                                                                                   |                                                                         |        |               |                               |  |  |  |
| 18/16<br>6/17                                                                                                                                                                                           |                                                                                                                                                                                   | 516546GCP - RELEASE MRY<br>517431ECP/D - REMOVE DATA SHEET REVISION MRY |        |               |                               |  |  |  |
| 16/18                                                                                                                                                                                                   |                                                                                                                                                                                   | 518752ECP/B - ADD TOLERANCES MRY                                        |        |               |                               |  |  |  |
| 20/20                                                                                                                                                                                                   | 522884ECP/C - UPDATE TO NEW CAP DESIGN MRY                                                                                                                                        |                                                                         |        |               |                               |  |  |  |
|                                                                                                                                                                                                         | .00<br>).236]                                                                                                                                                                     |                                                                         |        |               |                               |  |  |  |
|                                                                                                                                                                                                         | DENOTES CRITICAL CHA                                                                                                                                                              | ARAC                                                                    | TERIS  | TICS.         |                               |  |  |  |
| <                                                                                                                                                                                                       | DENOTES CPK DIMENSI                                                                                                                                                               | ONS,                                                                    | -MINI  | MUM CPK VALUE |                               |  |  |  |
|                                                                                                                                                                                                         | DENOTES A CHARACTERISTIC THAT PROVIDES AN INDICATION<br>OF PROCESS PERFORMANCE. PROCEDURE FOR MEASUREMENT<br>AND TRACKING TO BE DEFINED IN<br>LITTELFUSE INSPECTION INSTRUCTIONS. |                                                                         |        |               |                               |  |  |  |
| DENOTES CP DIMENSIONS, -MINIMUM CP VALUE<br>MUST BE WITHIN THE DIMENSIONAL LIMITATIONS<br>SHOWN ON DRAWING AND INITIALLY LOCATED TO<br>ALLOW FOR MAXIMUM TOOL LIFE.                                     |                                                                                                                                                                                   |                                                                         |        |               |                               |  |  |  |
| EC                                                                                                                                                                                                      |                                                                                                                                                                                   |                                                                         | FINISH |               |                               |  |  |  |
| DATE<br>10/17/2016                                                                                                                                                                                      |                                                                                                                                                                                   |                                                                         | NTS    |               | FINISH GOOD WT<br>GRAMS/PIECE |  |  |  |
| SS OTHERWISE SPECIFIED, DIMENSIONS ARE IN MILLIMETERS, DIMENSIONS IN<br>TS [ ] ARE INCHES DIMENSIONING AND DO NOT INCLUDE PLATING. TOLERANCING<br>TO BE INTERPRETED IN ACCORDANCE WITH ANSI Y14.5M-1994 |                                                                                                                                                                                   |                                                                         |        |               |                               |  |  |  |
|                                                                                                                                                                                                         |                                                                                                                                                                                   |                                                                         |        |               |                               |  |  |  |
| 1500VDC PHOTOVOLTAIC FUSE OUTLINE                                                                                                                                                                       |                                                                                                                                                                                   |                                                                         |        |               |                               |  |  |  |
|                                                                                                                                                                                                         | telfuse <sup>®</sup>                                                                                                                                                              |                                                                         |        |               |                               |  |  |  |
| CHICAGO, ILLINOIS 60631                                                                                                                                                                                 |                                                                                                                                                                                   |                                                                         |        | OL-SPN        |                               |  |  |  |