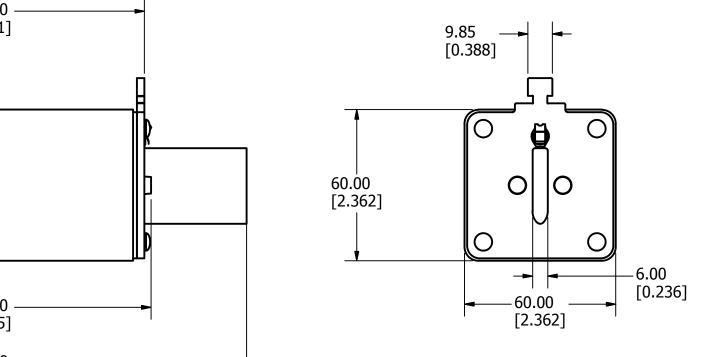

|                                                                                                                                                                                                        | DENOTES CRITICAL CHARACTERISTICS.                                                                                                                                                 |       |     |              |                 |                               |        |  |  |
|--------------------------------------------------------------------------------------------------------------------------------------------------------------------------------------------------------|-----------------------------------------------------------------------------------------------------------------------------------------------------------------------------------|-------|-----|--------------|-----------------|-------------------------------|--------|--|--|
|                                                                                                                                                                                                        | DENOTES CPK DIMENSIONS, -MINIMUM CPK VALUE                                                                                                                                        |       |     |              |                 |                               |        |  |  |
|                                                                                                                                                                                                        | DENOTES A CHARACTERISTIC THAT PROVIDES AN INDICATION<br>OF PROCESS PERFORMANCE. PROCEDURE FOR MEASUREMENT<br>AND TRACKING TO BE DEFINED IN<br>LITTELFUSE INSPECTION INSTRUCTIONS. |       |     |              |                 |                               |        |  |  |
|                                                                                                                                                                                                        | DENOTES CP DIMENSIONS, -MINIMUM CP VALUE<br>MUST BE WITHIN THE DIMENSIONAL LIMITATIONS<br>SHOWN ON DRAWING AND INITIALLY LOCATED TO<br>ALLOW FOR MAXIMUM TOOL LIFE.               |       |     |              |                 |                               |        |  |  |
| С                                                                                                                                                                                                      |                                                                                                                                                                                   |       |     | FINISH       | I               |                               |        |  |  |
| DATE<br>9/18/2017                                                                                                                                                                                      |                                                                                                                                                                                   |       |     | SCALE<br>NTS |                 | FINISH GOOD WT<br>GRAMS/PIECE |        |  |  |
| SS OTHERWISE SPECIFIED, DIMENSIONS ARE IN MILLIMETERS, DIMENSIONS IN<br>S [ ] ARE INCHES DIMENSIONING AND DO NOT INCLUDE PLATING. TOLERANCING<br>TO BE INTERPRETED IN ACCORDANCE WITH ANSI Y14.5M-1994 |                                                                                                                                                                                   |       |     |              |                 |                               |        |  |  |
|                                                                                                                                                                                                        |                                                                                                                                                                                   |       |     |              |                 |                               |        |  |  |
| 1500VDC SIZE 2XL PHOTOVOLTAIC FUSE OUTLINE                                                                                                                                                             |                                                                                                                                                                                   |       |     |              |                 |                               |        |  |  |
| l itt                                                                                                                                                                                                  | ۲o                                                                                                                                                                                | lfuce | RE\ | ISION        | DRWG NO.        | SHEET                         | 1 OF 1 |  |  |
| Littelfuse<br>CHICAGO, ILLINOIS 60631                                                                                                                                                                  |                                                                                                                                                                                   |       |     | A            | OL-SPNH000.X2XL |                               |        |  |  |
|                                                                                                                                                                                                        |                                                                                                                                                                                   |       |     |              |                 |                               |        |  |  |