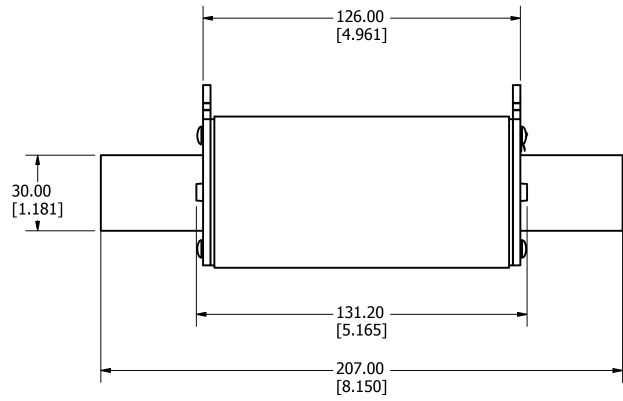

|                                                                                                                                                                                                        | DENOTES CRITICAL CHARACTERISTICS.                                                                                                                                                 |       |     |              |                 |                               |        |  |  |
|--------------------------------------------------------------------------------------------------------------------------------------------------------------------------------------------------------|-----------------------------------------------------------------------------------------------------------------------------------------------------------------------------------|-------|-----|--------------|-----------------|-------------------------------|--------|--|--|
|                                                                                                                                                                                                        | DENOTES CPK DIMENSIONS, -MINIMUM CPK VALUE                                                                                                                                        |       |     |              |                 |                               |        |  |  |
|                                                                                                                                                                                                        | DENOTES A CHARACTERISTIC THAT PROVIDES AN INDICATION<br>OF PROCESS PERFORMANCE. PROCEDURE FOR MEASUREMENT<br>AND TRACKING TO BE DEFINED IN<br>LITTELFUSE INSPECTION INSTRUCTIONS. |       |     |              |                 |                               |        |  |  |
|                                                                                                                                                                                                        | DENOTES CP DIMENSIONS, -MINIMUM CP VALUE<br>MUST BE WITHIN THE DIMENSIONAL LIMITATIONS<br>SHOWN ON DRAWING AND INITIALLY LOCATED TO<br>ALLOW FOR MAXIMUM TOOL LIFE.               |       |     |              |                 |                               |        |  |  |
| С                                                                                                                                                                                                      |                                                                                                                                                                                   |       |     | FINISH       | I               |                               |        |  |  |
| DATE<br>9/18/2017                                                                                                                                                                                      |                                                                                                                                                                                   |       |     | SCALE<br>NTS |                 | FINISH GOOD WT<br>GRAMS/PIECE |        |  |  |
| SS OTHERWISE SPECIFIED, DIMENSIONS ARE IN MILLIMETERS, DIMENSIONS IN<br>S [ ] ARE INCHES DIMENSIONING AND DO NOT INCLUDE PLATING. TOLERANCING<br>TO BE INTERPRETED IN ACCORDANCE WITH ANSI Y14.5M-1994 |                                                                                                                                                                                   |       |     |              |                 |                               |        |  |  |
|                                                                                                                                                                                                        |                                                                                                                                                                                   |       |     |              |                 |                               |        |  |  |
| 1500VDC SIZE 2XL PHOTOVOLTAIC FUSE OUTLINE                                                                                                                                                             |                                                                                                                                                                                   |       |     |              |                 |                               |        |  |  |
| l itt                                                                                                                                                                                                  | ۲o                                                                                                                                                                                | lfuce | RE\ | ISION        | DRWG NO.        | SHEET                         | 1 OF 1 |  |  |
| Littelfuse<br>CHICAGO, ILLINOIS 60631                                                                                                                                                                  |                                                                                                                                                                                   |       |     | A            | OL-SPNH000.X2XL |                               |        |  |  |
|                                                                                                                                                                                                        |                                                                                                                                                                                   |       |     |              |                 |                               |        |  |  |