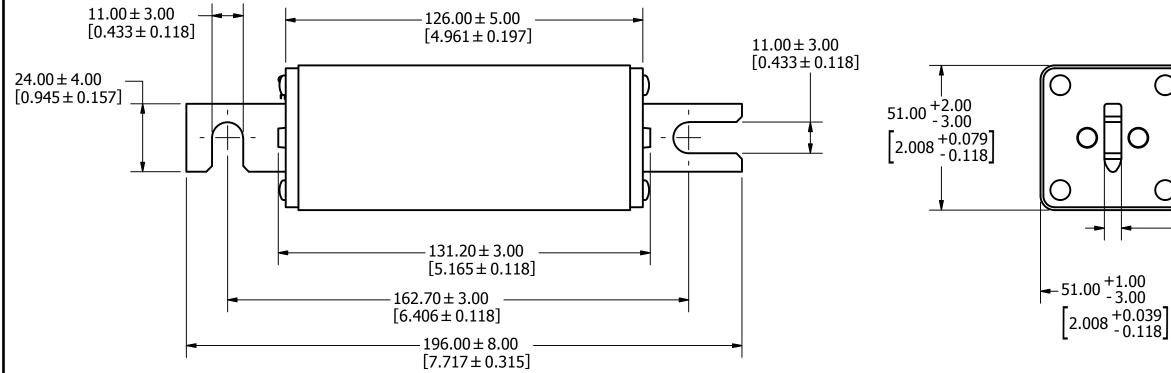

## 1500VDC SIZE 1XL W/ S-BLADE PHOTOVOLTAIC FUSE OUTLINE

REVISION

В

DRWG NO. OL-SPNH000.XXDL

SHEET 1 OF 1