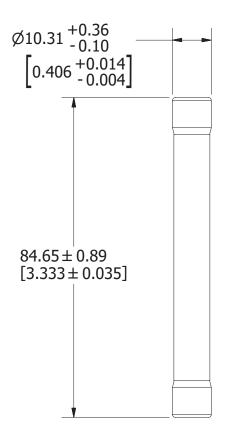

| <s></s>                                                                  | CRI                                                                                                                                                                      | TICAL CHARACTERISTIC                                                                                                                                       | FOR PART SAFETY/COI | MPLIANCE                      |  |  |
|--------------------------------------------------------------------------|--------------------------------------------------------------------------------------------------------------------------------------------------------------------------|------------------------------------------------------------------------------------------------------------------------------------------------------------|---------------------|-------------------------------|--|--|
| •                                                                        | DEN                                                                                                                                                                      | NOTES CRITICAL CHARACTERISTICS.                                                                                                                            |                     |                               |  |  |
| CPK DEN                                                                  |                                                                                                                                                                          | NOTES CPK DIMENSIONS, -MINIMUM CPK VALUE                                                                                                                   |                     |                               |  |  |
| <u>(21)</u>                                                              | DENOTES A CHARACTERISTIC THAT PROVIDES AN INDICATION OF PROCESS PERFORMANCE. PROCEDURE FOR MEASUREMENT AND TRACKING TO BE DEFINED IN LITTELFUSE INSPECTION INSTRUCTIONS. |                                                                                                                                                            |                     |                               |  |  |
| CP M                                                                     |                                                                                                                                                                          | DENOTES CP DIMENSIONS, -MINIMUM CP VALUE MUST BE WITHIN THE DIMENSIONAL LIMITATIONS SHOWN ON DRAWING AND INITIALLY LOCATED TO ALLOW FOR MAXIMUM TOOL LIFE. |                     |                               |  |  |
| MATL SPEC                                                                |                                                                                                                                                                          |                                                                                                                                                            | FINISH              |                               |  |  |
| DRW<br>myork                                                             |                                                                                                                                                                          | DATE<br>8/12/2019                                                                                                                                          | SCALE<br>NTS        | FINISH GOOD WT<br>GRAMS/PIECE |  |  |
| UNLESS OTHERWISE SPECIFIED, DIMENSIONS ARE IN MILLIMETERS, DIMENSIONS IN |                                                                                                                                                                          |                                                                                                                                                            |                     |                               |  |  |

BRACKETS [ ] ARE INCHES DIMENSIONING AND DO NOT INCLUDE PLATING. TOLERANCING TO BE INTERPRETED IN ACCORDANCE WITH ANSI Y14.5M-1994

SPXV-M SERIES OUTLINE

REVISION

DRWG NO.

OL-SPXV000M

SHEET 1 OF 1

3RD ANGLE PROJECTION